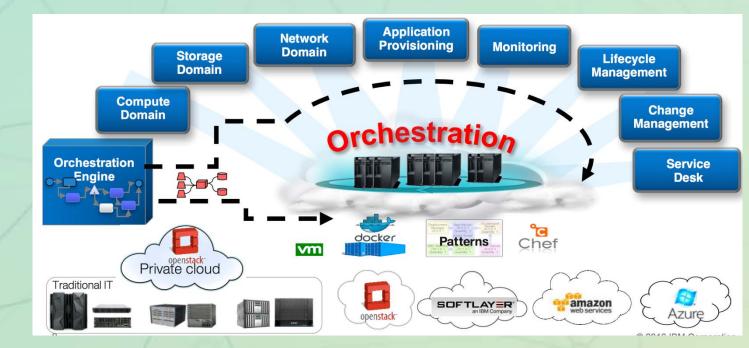

## Process and Integration Experts www.gulfsoft.com

Small, US based Each consultant has 15+ years experience Artisinal, handcrafted IT solutions Maximize ROI Automation is the goal **Process and integration experts** Your success is key





Analytics (

## - Dashboards

- Launch In Context
   Related data from external sources
   Predictive
- Reporting
  Tableau
  ServiceNow





- Cloud and other IT components - Workflow with approvals - Any source and destination







**ITIL Processes** \_ - Self Service Launch in Context **Asset Management** ServiceNow \_ **IBM Control Desk** Jira







Service mapping \_ Notifications and escalations **Automated incidents** Netcool \_ ServiceNow \_ **BigPanda** 







- Synthetic
- Realtime
- Topology MapsIBM APM
- Dynatrace

AppDynamicsNew Relic



b Agile

- Scrum
- Kanban
  Transition to agile



## CO DevOps

Fast cycles
Automatic monitoring
100% coverage when deployed





Monitor everything
Manage SLAs
Manage costs
AWS
Google

Cloud

- Azure - IBM



I.I.





**Discovery is KEY** Leverage for \_ service mapping **Business** applications - ServiceNow **IBM ICD** 





- Workflow **Client UI** \_ **External** \_ integrations **IBM BPM** Appian -

TIBCO