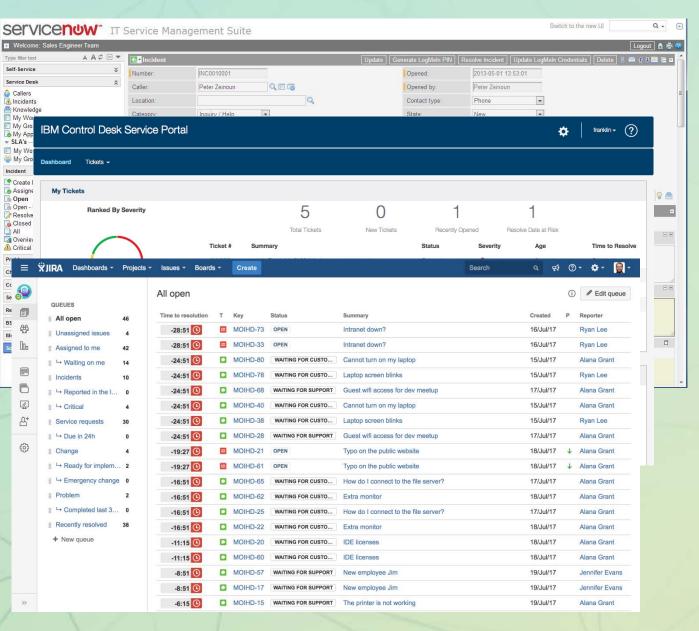

**ITIL Processes** \_ - Self Service Launch in Context **Asset Management** ServiceNow \_ **IBM Control Desk** Jira

Service mapping \_ Notifications and escalations **Automated incidents** Netcool \_ ServiceNow \_ **BigPanda** 