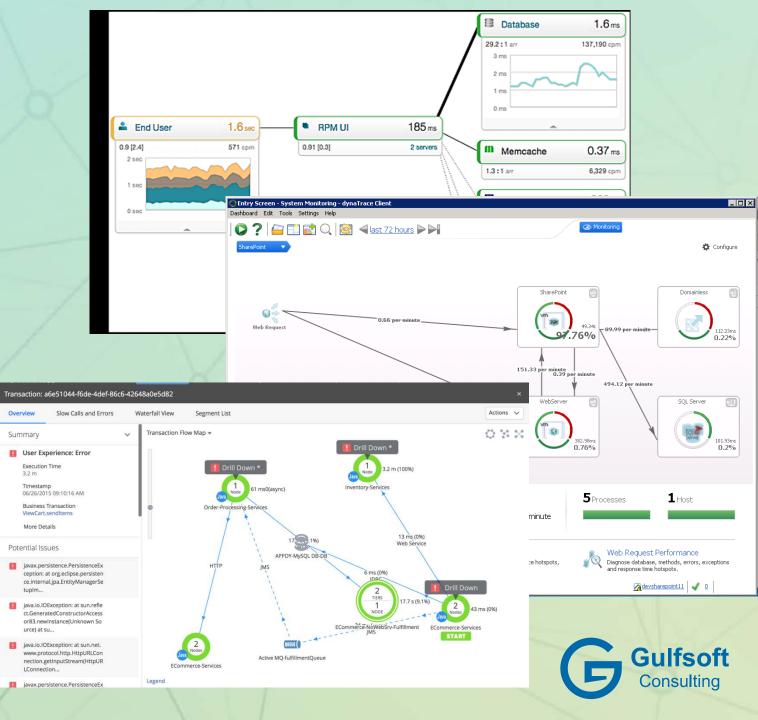

- Synthetic
- Realtime
- Topology MapsIBM APM
- Dynatrace

AppDynamicsNew Relic

b Agile

- Scrum
- Kanban
  Transition to agile