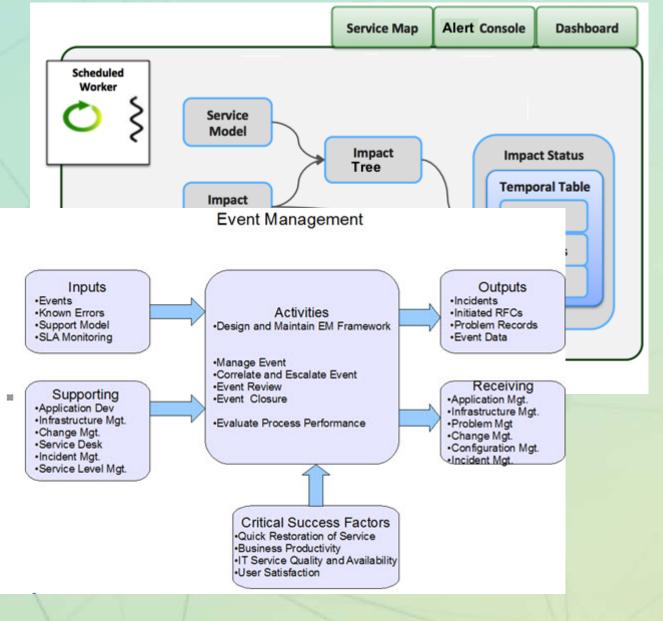

**ITIL Processes** \_ - Self Service Launch in Context **Asset Management** ServiceNow \_ **IBM Control Desk** Jira

Service mapping \_ Notifications and escalations **Automated incidents** Netcool \_ ServiceNow \_ **BigPanda** 